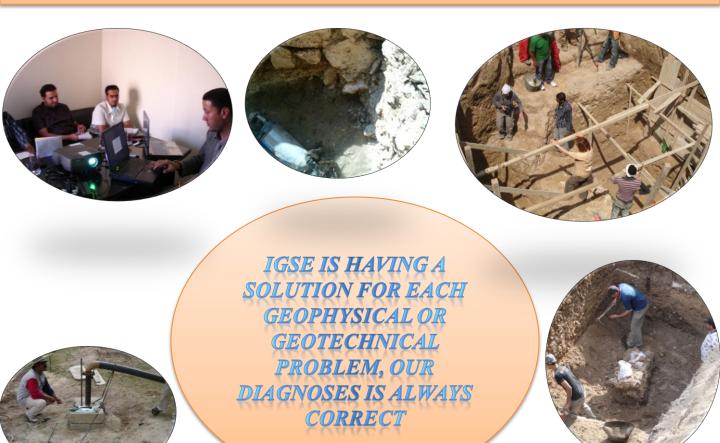

#### International Group for Sciences and Environment. Established in 2007

**IGSE** is a multinational corporative group concerned with the different branches of the geosciences. In frame, all the power is given to utilize the different skills and the high proficiency to validate the imaginary portion of the geophysical tasks and convert it into real contribution. Therefore, every item of the process, even the minors, occupies the mind of the IGSE. It starts from the carefulness given for the instrument and its maintenance, passing through technique and field program to the reporting and case solution.